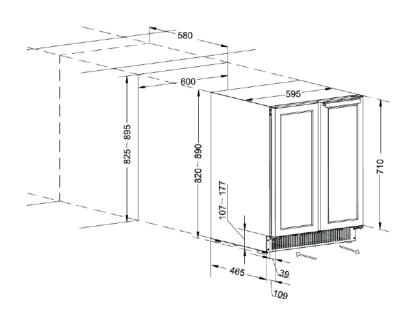

## **Technical Data**

| Dimensions                      |                                         |
|---------------------------------|-----------------------------------------|
| External measurements (mm)      | W 595 x H<br>820<br>- 880 x D 575       |
| Niche meas-<br>urements<br>(mm) | W 600 x H<br>820 (min.) x D<br>580      |
| Weight                          | 48 kg                                   |
| Capacity                        | Approx. 42<br>standard 75 cl<br>bottles |
| For building in                 | Yes                                     |