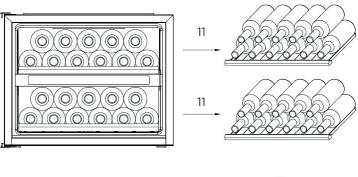

## **Technical Data**

| Dimensions                 |                                 |
|----------------------------|---------------------------------|
| External meas-<br>urements | W590 x H455 x<br>D555 mm        |
| Niche measure-<br>ments    | W562-568 x<br>H455<br>x D555 mm |
| Capacity                   | ~22 standard<br>75 cl bottles   |
| Weight                     | 32 kg                           |
| For building in            | Yes                             |
| Power cable                | 2 meters                        |

| Energy       |              |
|--------------|--------------|
| Consumption  | 105 kWh/year |
| Energy class | G            |
| Lighting     | LED 4 W      |

| Shelves           |      |
|-------------------|------|
| Number of shelves | 2    |
| Material          | Wood |