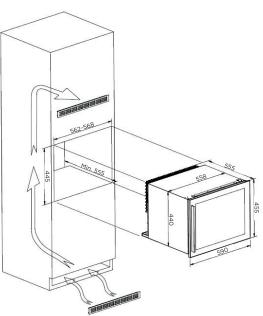

## **Technical Data**

| Dimensions                 |                                 |
|----------------------------|---------------------------------|
| External meas-<br>urements | W590 x H455 x<br>D555 mm        |
| Niche measure-<br>ments    | W562-568 x<br>H455<br>x D555 mm |
| Capacity                   | ~22 standard<br>75 cl bottles   |
| Weight                     | 32 kg                           |
| For building in            | Yes                             |
| Power cable                | 2 meters                        |

| Ventilation             |                                                      |
|-------------------------|------------------------------------------------------|
| Requires<br>ventilation | Ventilation grille<br>in floor and<br>ceiling plinth |