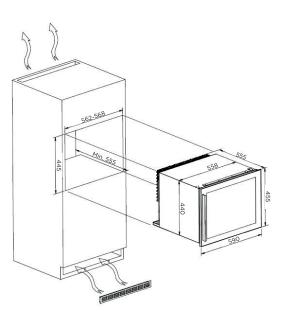

## **Technical Data**

| Dimensions                 |                                 |
|----------------------------|---------------------------------|
| External meas-<br>urements | W590 x H455 x<br>D555 mm        |
| Niche measure-<br>ments    | W562-568 x<br>H455<br>x D555 mm |
| Capacity                   | ~22 standard<br>75 cl bottles   |
| Weight                     | 32 kg                           |
| For building in            | Yes                             |
| Power cable                | 2 meters                        |

| Ventilation             |                                                      |
|-------------------------|------------------------------------------------------|
| Requires<br>ventilation | Ventilation grille<br>in floor and<br>ceiling plinth |