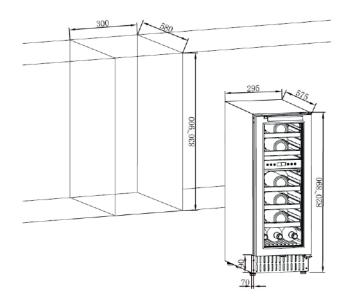

## **Technical Data**

| Dimensions                      |                                         |
|---------------------------------|-----------------------------------------|
| External measurements (mm)      | W 295 x H<br>820<br>- 880 x D 575       |
| Niche meas-<br>urements<br>(mm) | W 300 x H<br>820 (min.) x D<br>580      |
| Weight                          | 32 kg                                   |
| Capacity                        | Approx. 18<br>standard 75 cl<br>bottles |
| For building in                 | Yes                                     |